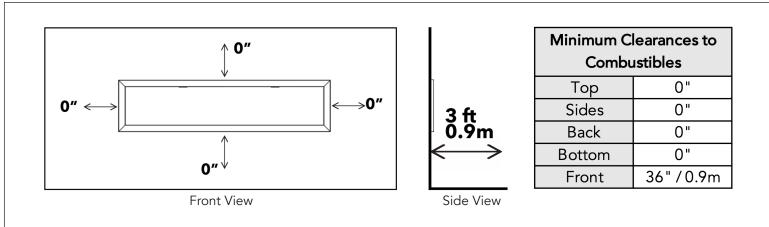

#### Clearances

- No clearance requirements on top, bottom, left, and right sides of the fireplace in 1-sided, 2-sided, or 3-sided configuration
  - Keep furniture, drapery or items at least 3 ft / 0.9m away from the front of the fireplace