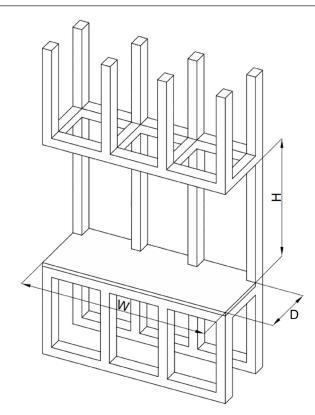

### Framing

#### Framing Dimensions

| W        | Н        | Depth    |  |
|----------|----------|----------|--|
| 850 mm   | 749 mm   | 320 mm   |  |
| 33 ½ in. | 29 ½ in. | 12 ½ in. |  |

Product installation must adhere strictly to instructions accompanying product to avoid risk of fire and potential injury